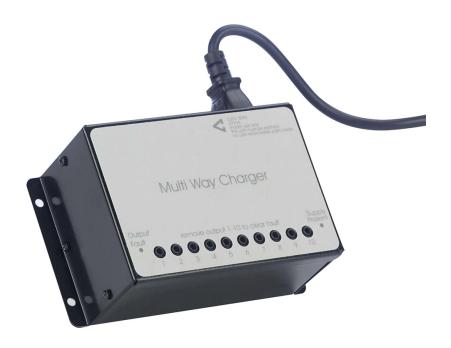

## Ten Way Charger for QT412 Range Transmitters

Part No. OT424/10

## **Overview**

- A ten-way plugtop charger designed for use with Quantec's QT412 range of IR/RF transmitters.
- Can simultaneously charge up to ten transmitters.
- Connects to a standard 13A mains socket using the standard IEC lead supplied
- Can be wall or desk mounted to suit the transmitter storage/charging requirements of a particular site.
- Fully recharged transmitters can be left connected to the charger with no detrimental effect.
- 14 hour typical charging time (full cycle).
- Indicators confirm when charging is complete.
- 10-way version also available (order code QT424/10).

## **Technical Specifications**

Compatibility QT412RXA and QT412RXCA IR/RF transmitters.

Power requirements

Current rating 110mA ac (Charge current per transmitter).

Output

Supply present LED; 10 x red charging LEDs (lit constant when charging, intermittently when charge cycle Indicators