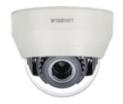

### **HCD-6080R**

### 1080p Analog HD IR Dome Camera

### **Specifications**

| Video                       |                                                                                                                                                      |
|-----------------------------|------------------------------------------------------------------------------------------------------------------------------------------------------|
| Imaging Device              | 1/2.8" 2MP CMOS                                                                                                                                      |
| Resolution                  | 1920x1080                                                                                                                                            |
| Max. Framerate              | 30fps / 25fps(60Hz / 50Hz)                                                                                                                           |
| Min. Illumination           | Color: 0.11Lux(F1.6)(30IRE)<br>BW: OLux(IR LED on)                                                                                                   |
| Video Out                   | BNC(AHD / TVI / CVI / CVBS Selectable)                                                                                                               |
| Video Transmission Distance | 500m(5C2V Coaxial Cable)                                                                                                                             |
| Lens                        |                                                                                                                                                      |
| Focal Length (Zoom Ratio)   | 3.2~10mm(3.1x) motorized varifocal                                                                                                                   |
| Max. Aperture Ratio         | F1.6                                                                                                                                                 |
| Angular Field of View       | H: $110.2^{\circ}$ (Wide) ~ $32^{\circ}$ (Tele) / V: $55.4^{\circ}$ (Wide) ~ $18^{\circ}$ (Tele) / D: $128.4^{\circ}$ (Wide) ~ $36.6^{\circ}$ (Tele) |
| Min. Object Distance        | 0.5m(1.64ft)                                                                                                                                         |
| Focus Control               | Manual                                                                                                                                               |
| Lens Type                   | DC auto iris                                                                                                                                         |
| Pan / Tilt / Rotate         |                                                                                                                                                      |
| Pan / Tilt / Rotate Range   | 0° ~ 350° / 0° ~ 67° / 0° ~ 355°                                                                                                                     |
| Operational                 |                                                                                                                                                      |
| Camera Title                | Displayed up to 15 characters                                                                                                                        |
| Day & Night                 | Auto(ICR)                                                                                                                                            |
| Backlight Compensation      | BLC, HLC, WDR                                                                                                                                        |
| Wide Dynamic Range          | 120dB                                                                                                                                                |
| Digital Noise Reduction     | SSNRIV                                                                                                                                               |
| Defog                       | Support                                                                                                                                              |
| Motion Detection            | 4ea                                                                                                                                                  |
| Privacy Masking             | 8ea, rectangular zones                                                                                                                               |
| Gain Control                | Low / Middle / High / Very High                                                                                                                      |
| White Balance               | ATW / AWC / Manual / Indoor / Outdoor                                                                                                                |
| Electronic Shutter Speed    | 1 ~ 1/12,000sec                                                                                                                                      |
| Video Rotation              | H-Rev / V-Rev                                                                                                                                        |
| Analytics                   | Motion detection                                                                                                                                     |
| Alarm I/O                   | MD output 1ea                                                                                                                                        |
| Alarm Triggers              | Analytics                                                                                                                                            |
| Alarm Events                | Alarm output                                                                                                                                         |
| IR Viewable Length          | 20m(65.62ft)                                                                                                                                         |
|                             |                                                                                                                                                      |