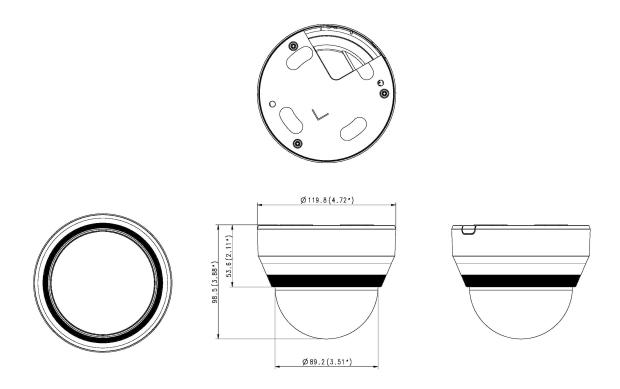

Design and specifications are subject to change without notice. The latest product information / specification can be found at HanwhaVision.com. Hanwha Vision is formerly known as Hanwha Techwin.

| Coaxial Protocol                 | ACP(AHD Coax Protocol), TCP(TVI Coax Protocol), CCP(CVI Coax Protocol) CVBS: Pelco-C(Coaxitron) |  |
|----------------------------------|-------------------------------------------------------------------------------------------------|--|
| Environmental & Electrical       |                                                                                                 |  |
| Operating Temperature / Humidity | -10°C ~ +55°C(+14°F ~ +131°F) / Less than 90% RH                                                |  |
| Input Voltage                    | 24VAC, 12VDC                                                                                    |  |
| Power Consumption                | Max 5.8W                                                                                        |  |
| Mechanical                       |                                                                                                 |  |
| Color / Material                 | Ivory / Plastic                                                                                 |  |
| Product Dimensions / Weight      | Ø119.8x98.5mm(4.72x3.88"), 330g(0.73 lb)                                                        |  |

## HCD-6080R

1080p Analog HD IR Dome Camera

CAD Unit:mm [inch]