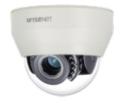

# **HCD-6080R**

1080p Analog HD IR Dome Camera

#### **Key Features**

- Full HD resolution
- 0.11 Lux@F1.6 (Color), 0 Lux (B/W: IR LED on)
- 3.2 ~ 10mm (3.1x) motorized V/F lens
- Day & Night (ICR), WDR (120dB)
- SSNRIV, Motion detection
- IR viewable length 20m
- Transmission distance max.500m
- Easy Installation (Plug & play), Dual power