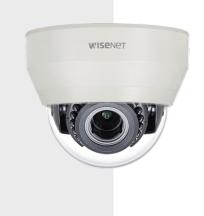

# **HCD-6080R**

1080p Analog HD IR Dome Camera

### **HCD-6080R**

### 1080p Analog HD IR Dome Camera

## HCD-6080R

1080p Analog HD IR Dome Camera

CAD Unit:mm [inch]