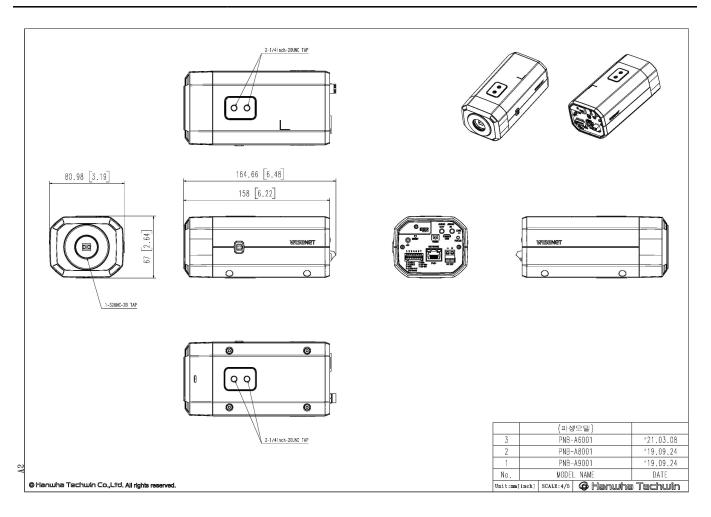

|
| Available Countries   | Albania, Armenia, Austria, Belarus, Belgium, Bosnia and Herzegovina, Bulgaria, Cyprus, Czechia,<br>Denmark, Estonia, Finland, France, Greece, Germany, Hungary, Ireland, Iceland, Italy, Lithuania,<br>Luxembourg, Latvia, Montenegro, North Macedonia, Malta, Netherlands, Norway, Poland, Portugal,<br>Romania, Serbia, Slovenia, Slovakia, Spain, Switzerland, Turkey, United Kingdom, United States of<br>America, Canada, Russian Federation, Azerbaijan, Uzbekistan, Ukraine, Kyrgyzstan, Kazakhstan,<br>Tajikistan, Georgia, Turkmenistan, Australia, New zealand, Indonesia, Vietnam, Bahrain, Kuwait, Oman,<br>Qatar, KSA (Kingdom of Saudi Arabia), UAE, South Africa, Hongkong/Taiwan (MMCR is not available) |











4K LPR/ANPR/MMCR Box Camera

### CAD

Unit:mm [inch]