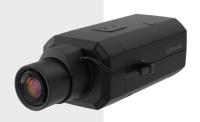

4K LPR/ANPR/MMCR Box Camera



### **Key Features**

#### • Max. 4K resolution

- •0.03Lux@F1.2(Color), 0.003Lux@F1.2(B/W)
- Day & Night(ICR), WDR(120dB)
- H.265, H.264, MJPEG codec, WiseStream II
- Wisenet Road AI application (Pre-installed)
- License/Number Plate Recognition
- Make/Model/Color Recognition
- Black/White list notification
- Smart Search (LP/NP, Country, brand, model, color)

\* Supported features may vary by region. Please contact your regional manager for more details.

# Compatible Accessories (Optional)





STB-4150V

SHB-4301HP



4K LPR/ANPR/MMCR Box Camera







### **Specifications**

| Video                       |