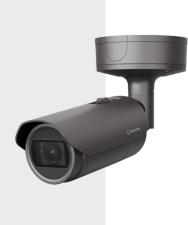

# PNO-A9081RLP

4K LPR/ANPR/MMCR IR Bullet Camera

**Key Features** 

#### Max. 4K resolution

- 0.05Lux@F1.6 (Color), 0Lux (B/W, IR LED on)
- Day & Night(ICR), WDR(120dB)
- IR Viewable Length 30m (98.42ft)
- H.265, H.264, MJPEG codec, WiseStream II
- Wisenet Road AI application (Pre-installed)
- License/Number Plate Recognition
- Make/Model/Color Recognition
- Black/White list notification
- Smart Search (LP/NP, Country, brand, model, color)