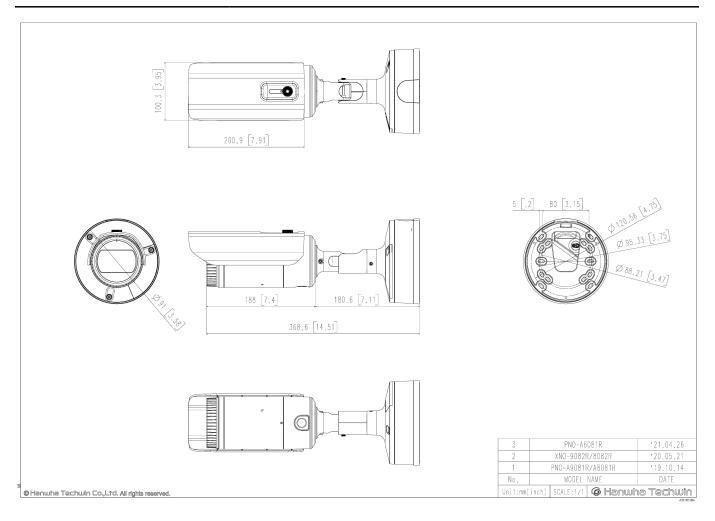

Armenia, Austria, Belarus, Belgium, Bosnia and Herzegovina, Bulgaria, Cyprus, Czechia,<br>Denmark, Estonia, Finland, France, Greece, Germany, Hungary, Ireland, Iceland, Italy, Lithuania,<br>Luxembourg, Latvia, Montenegro, North Macedonia, Malta, Netherlands, Norway, Poland, Portugal,<br>Romania, Serbia, Slovenia, Slovakia, Spain, Switzerland, Turkey, United Kingdom, United States of<br>America, Canada, Russian Federation, Azerbaijan, Uzbekistan, Ukraine, Kyrgyzstan, Kazakhstan,<br>Tajikistan, Georgia, Turkmenistan, Australia, New zealand, Indonesia, Vietnam, Bahrain, Kuwait, Oman,<br>Qatar, KSA (Kingdom of Saudi Arabia), UAE, South Africa, Hongkong/Taiwan (MMCR is not available) |                                            |





4K LPR/ANPR/MMCR IR Bullet Camera

### CAD

Unit:mm [inch]