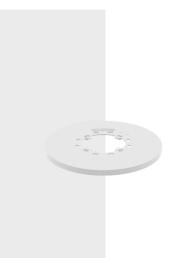

# SBP-200C

Mounting Hole Cover

### **Key Features**

• Color : White

• Material : PC(Polycarbonate)

• Product dimensions / weight : ø211x10mm (ø8.31x0.39"") / 87g (0.19lb)

\* Totally 5pcs included on package

Design and specifications are subject to change without notice. The latest product information / specification can be found at HanwhaVision.com. Hanwha Vision is formerly known as Hanwha Techwin.