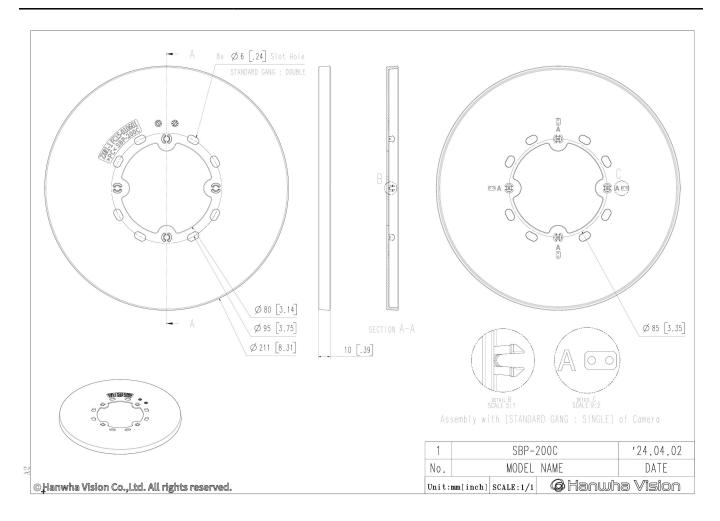

### CAD

Unit:mm [inch]

Design and specifications are subject to change without notice. The latest product information / specification can be found at HanwhaVision.com. Hanwha Vision is formerly known as Hanwha Techwin.