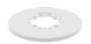

## Specifications

| Mechanical                  |                                                                              |
|-----------------------------|------------------------------------------------------------------------------|
| Color                       | White                                                                        |
| Material                    | PC(Polycarbonate)                                                            |
| RAL code                    | RAL9003                                                                      |
| Product dimensions / weight | ø211x10mm (ø8.31x0.39") / 87g (0.19lb)<br>※ Totally 5pcs included on package |
| Supported products          | - Camera : PNM-C16013RVQ<br>- Mount : SBP-250WMW, SBP-400WMW                 |