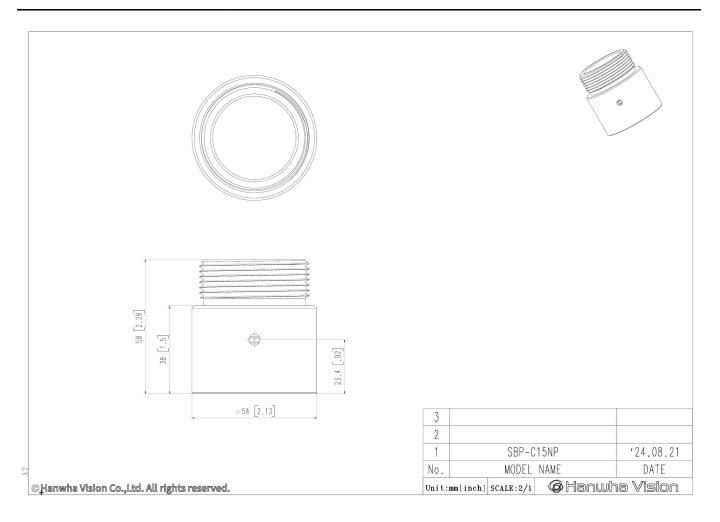

## SBP-C15NP

Thread Converter

## CAD

Unit:mm [inch]

Design and specifications are subject to change without notice. The latest product information / specification can be found at HanwhaVision.com. Hanwha Vision is formerly known as Hanwha Techwin.