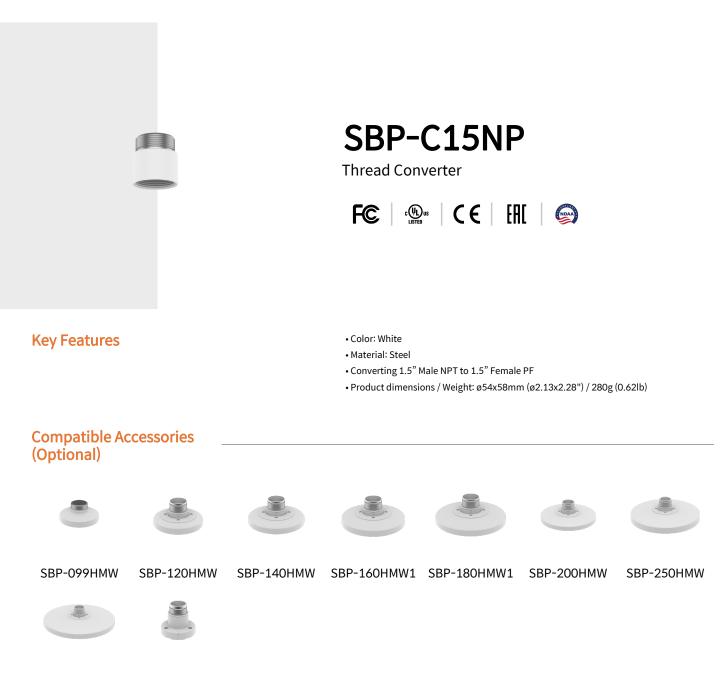

## SBP-C15NP

Thread Converter

## **Specifications**

| Mechanical                  |                                                                                                                                                                                                                 |
|-----------------------------|-----------------------------------------------------------------------------------------------------------------------------------------------------------------------------------------------------------------|
| Color                       | White                                                                                                                                                                                                           |
| Material                    | Steel                                                                                                                                                                                                           |
| RAL code                    | RAL9003                                                                                                                                                                                                         |
| Product dimensions / weight | ø54x58mm (ø2.13x2.28") / 280g (0.62lb)                                                                                                                                                                          |
| Supported products          | - Hanging Adaptor : SBP-099HMW, SBP-120HMW, SBP-140HMW, SBP-160HMW1,<br>SBP-180HMW1, SBP-200HMW, SBP-250HMW, SBP-315HMW, SBP-156HMW<br>※ For further compatible models, please visit our website or use Toolbox |