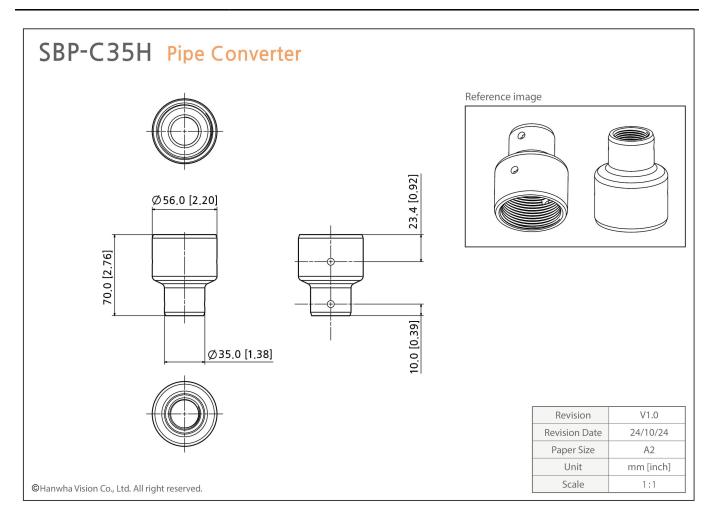

### SBP-C35H

CAD Unit:mm [inch]

### **Key Features**

- Color: White
- Material: Aluminum
- Converting 3/4" Female PF to 1.5" Female PF
- Product dimensions / Weight: ø56x70mm (ø2.20x2.76") / 115g (0.25lb)

### **Specifications**

| Mechanical                  |                                                                                                                                                                                                |
|-----------------------------|------------------------------------------------------------------------------------------------------------------------------------------------------------------------------------------------|
| Color                       | White                                                                                                                                                                                          |
| Material                    | Aluminum                                                                                                                                                                                       |
| RAL code                    | RAL9003                                                                                                                                                                                        |
| Product dimensions / weight | ø56x70mm (ø2.20x2.76") / 115g (0.25lb)<br>※ Totally 4pcs included on package                                                                                                                   |
| Supported products          | - Hanging Adaptor: SBP-099HMW, SBP-120HMW, SBP-140HMW, SBP-160HMW1, SBP-200HMW, SBP-250HMW, SBP-315HMW, SBP-156HMW<br>**For further compatible models, please visit our website or use Toolbox |