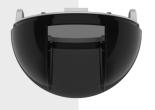

SPB-PTZ95W

Material :Polycarbonate (PC)

• Weight : 280g

Dome Cover

• Dimensions(Ø x H) : ø188.1x126.5mm(ø7.41x4.98") / 289g (0.64lb)

Dome Cover

## SPB-PTZ95W

Dome Cover

## Specifications

| Mechanical                  |                                             |
|-----------------------------|---------------------------------------------|
| Color                       | Cover Glass : Transparent smoked            |
| Material                    | Polycarbonate (PC)                          |
| Product dimensions / weight | ø188.1x126.5mm(ø7.41x4.98") / 289g (0.64lb) |
| Mount Screw size            | TR20                                        |
| Supported products          | XNP-C9310R/C7310R                           |