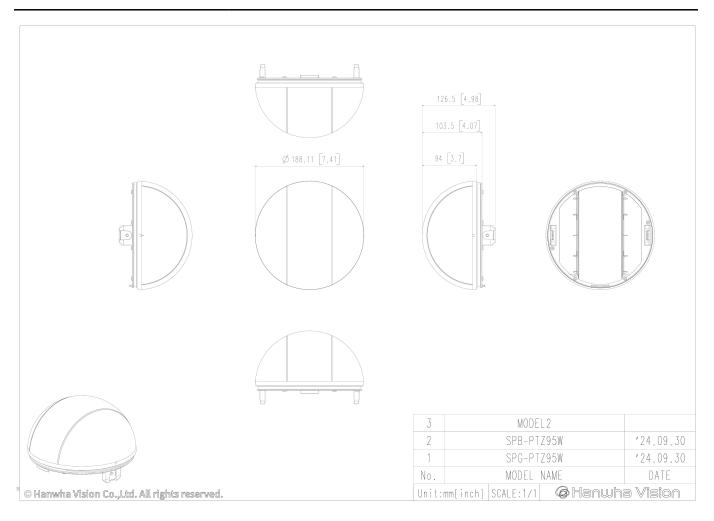

SPB-PTZ95W

Material :Polycarbonate (PC)

• Weight : 280g

Dome Cover

• Dimensions(Ø x H) : ø188.1x126.5mm(ø7.41x4.98") / 289g (0.64lb)

## Specifications

| Mechanical                  |                                             |
|-----------------------------|---------------------------------------------|
| Color                       | Cover Glass : Transparent smoked            |
| Material                    | Polycarbonate (PC)                          |
| Product dimensions / weight | ø188.1x126.5mm(ø7.41x4.98") / 289g (0.64lb) |
| Mount Screw size            | TR20                                        |
| Supported products          | XNP-C9310R/C7310R                           |

## SPB-PTZ95W

Dome Cover