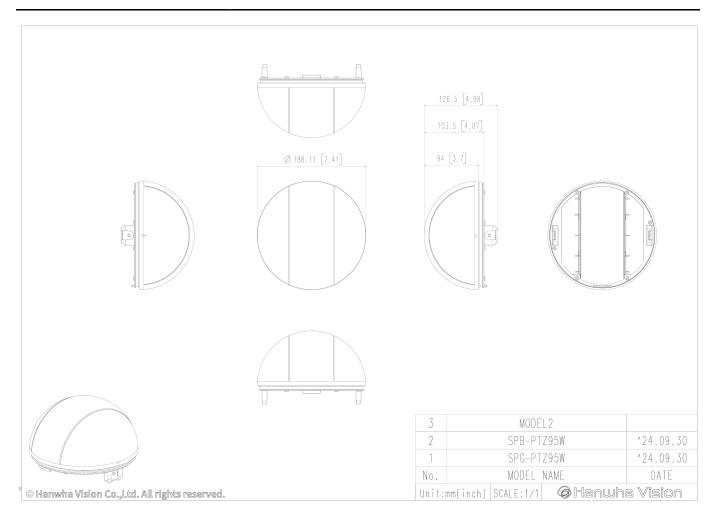

## **Key Features**

Material :Polycarbonate (PC)

• Weight : 280g

Dome Cover

• Dimensions(Ø x H) : ø188.1x126.5mm(ø7.41x4.98")

## **Specifications**

| Mechanical                  |                                             |
|-----------------------------|---------------------------------------------|
| Color                       | Cover Glass : Transparent                   |
| Material                    | Polycarbonate (PC)                          |
| Product dimensions / weight | ø188.1x126.5mm(ø7.41x4.98") / 289g (0.64lb) |
| Mount Screw size            | TR20                                        |
| Supported products          | XNP-C9310R/C7310R                           |

### CAD

Unit:mm [inch]

Design and specifications are subject to change without notice. The latest product information / specification can be found at HanwhaVision.com. Hanwha Vision is formerly known as Hanwha Techwin.