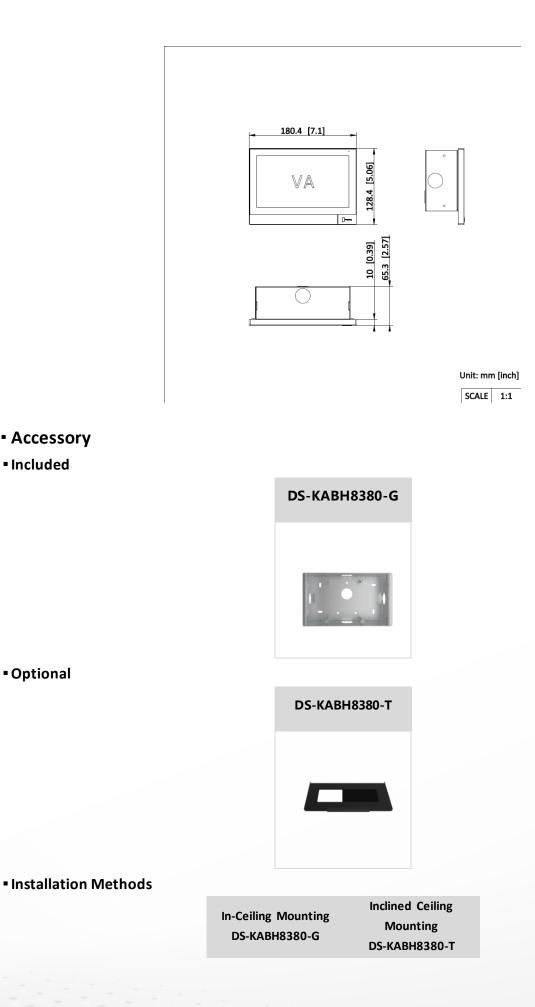

## Available Model

DS-KH8381-WTE1/Flush

Dimension

 Accessory Included

Optional