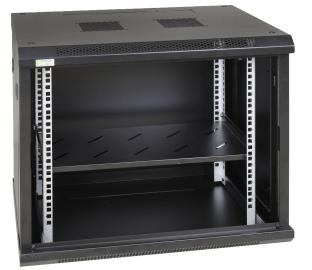

## **INTENDED USE**

The fixed shelf is intended for a 450mm (600mm) deep RACK cabinet, type: RWA/RW/(RWD). Due to the shelf, the RACK cabinet can accommodate devices that are not housed in a RACK 19" enclosure.