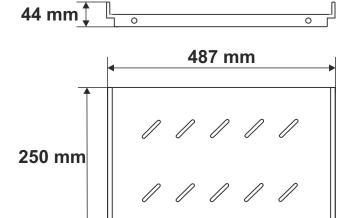

## **SPECIFICATIONS**

| External dimensions:    | W=487, H=44, D=250 [mm, +/-2]                                                              |
|-------------------------|--------------------------------------------------------------------------------------------|
| Dimensions of he shelf: | W=485, D=250 [mm, +/-2]                                                                    |
| Net/gross weight:       | 1,42 / 1,57 [kg]                                                                           |
| Materials:              | 1,2 mm steel sheet, RAL 9004                                                               |
| Static load:            | 60 kg                                                                                      |
| Use:                    | inside                                                                                     |
| Warranty:               | 2 years                                                                                    |
| Notes:                  | - four-point fixing to the side RACK rails - mounting set includes: 4 M6 screws, cage nuts |