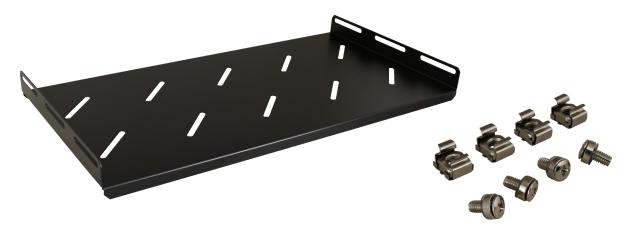

## **SPECIFICATIONS**

| External dimensions:    | W=487, H=44, D=250 [mm, +/-2]                                                              |
|-------------------------|--------------------------------------------------------------------------------------------|
| Dimensions of he shelf: | W=485, D=250 [mm, +/-2]                                                                    |
| Net/gross weight:       | 1,42 / 1,57 [kg]                                                                           |
| Materials:              | 1,2 mm steel sheet, RAL 9004                                                               |
| Static load:            | 60 kg                                                                                      |
| Use:                    | inside                                                                                     |
| Warranty:               | 2 years                                                                                    |
| Notes:                  | - four-point fixing to the side RACK rails - mounting set includes: 4 M6 screws, cage nuts |