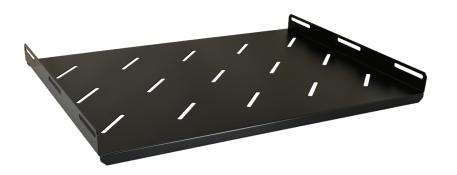

CODE: RAPS600 v1.2/V EN

NAME: Fixed shelf 485x350 for RACK cabinet, type RW/RWA/RS/ZRS

## **INTENDED USE**

The fixed shelf is intended for a 600mm deep RACK cabinet, type: RW/RWA/RS/ZRS. Due to the shelf, the RACK cabinet can accommodate devices that are not housed in a RACK 19" enclosure.