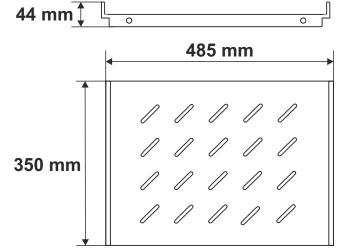

## **SPECIFICATIONS**

| External dimensions:    | W=485, H=44, D=350 [mm, +/-2]                                                              |
|-------------------------|--------------------------------------------------------------------------------------------|
| Dimensions of he shelf: | W=485, D=350 [mm, +/-2]                                                                    |
| Net/gross weight:       | 2,31 / 2,46 [kg]                                                                           |
| Materials:              | 1,2 mm steel sheet, RAL 9004                                                               |
| Static load:            | 60 kg                                                                                      |
| Use:                    | inside                                                                                     |
| Warranty:               | 2 years                                                                                    |
| Notes:                  | - four-point fixing to the side RACK rails - mounting set includes: 4 M6 screws, cage nuts |