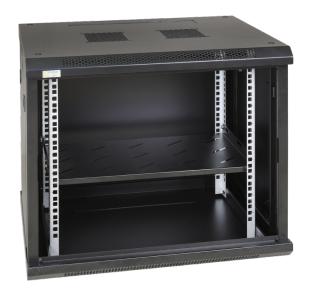

## **INTENDED USE**

The fixed shelf is intended for a 600mm deep RACK cabinet, type: RW/RWA/RS/ZRS. Due to the shelf, the RACK cabinet can accommodate devices that are not housed in a RACK 19" enclosure.